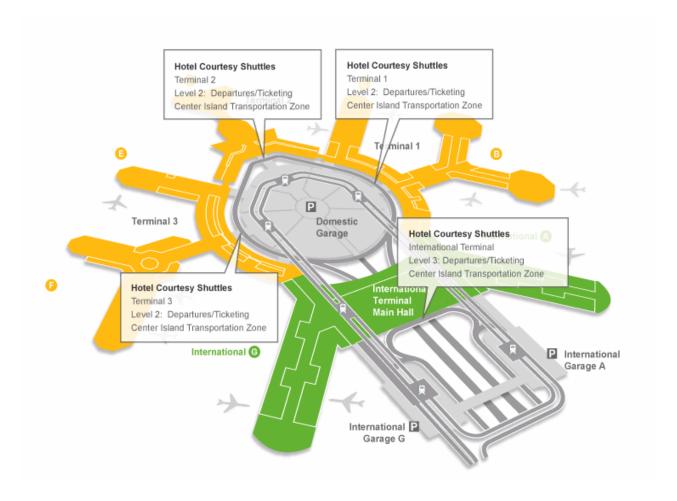

## **How to get to the Shuttle Area**

From the baggage claim area, go up to the departure level. Then cross the street to the center island; where you will see "Hotel Courtesy Shuttle Only"

## **Designated Pick-Up Points**

**Terminal 1** – All Domestic Airlines (Airtran, US Airways, Delta, Frontier, Alaska) – Exit thru US Airways

**International Terminal** – All International Airlines (Jet Blue, KLM, China, Air Canada, British Airways, Swiss Airways, Lufthansa ...) – Exit through Air France

Terminal 2 - Virgin American, American Airlines

Terminal 3 - Continental / United - Exit thru United Gate # 8